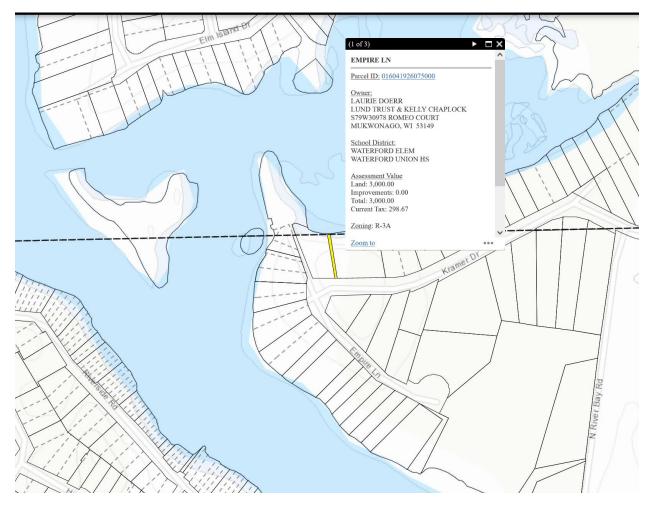

## **District Exception Request**

I was contacted by Maxine Lund, who inherited a piece of property near Kramer Drive and Empire Lane (Parcel ID: <u>016041926075000</u>, see yellow highlighted parcel in picture below). She was requesting an exemption from the WWMD fee as it is an unusable piece of property for her. The property has roughly 10 feet of shoreline which makes it eligible for an exemption based on the Special Charge Policy adopted by the WWMD board in August, 2018.